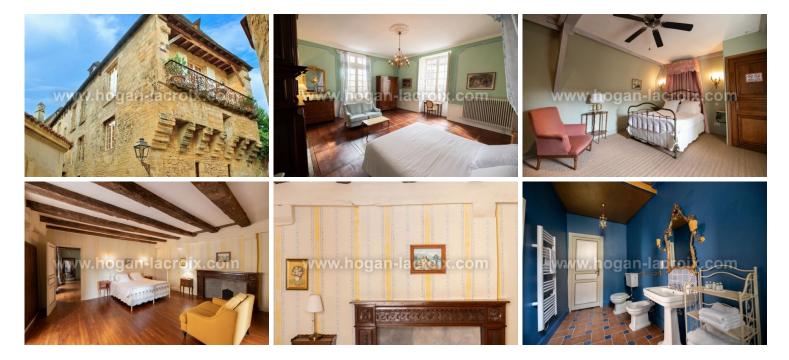

13 Av. Thiers 24200, Sarlat Phone : +33 (0)5 53 28 50 88

Reference : 6109

IN THE HISTORIC CENTRE OF SARLAT ! MAGNIFICENT ORIGINAL MEDIEVAL BUILDING COMPRISING 6 TOP-OF-THE-RANGE UNITS DIVIDED INTO 3 APARTMENTS AND 3 STUDIOS.

### Apartment 1 (85 m<sup>2</sup>) :

This apartment has a very large bedroom, a very spacious living room, a separate fully-equipped kitchen, a bathroom with shower and a magnificent balcony. It has 18th-century wood panelling, 17th-century parquet flooring and two monumental wooden fireplaces from the Louis XIV period.

# Apartment 2 (85 m<sup>2</sup>) :

Features a very large bedroom, an equally spacious living room, a separate, fully equipped kitchen and a sumptuous bathroom with bidet, bath and shower. The kitchen communicates with the living room via a wrought-iron grille above the sink. There are two beautiful fireplaces, one in Louis XV style marble in the living room and the other in carved wood with Renaissance motifs in the bedroom.

### Apartment 3 (69m<sup>2</sup>) :

With views over the rooftops of Sarlat this apartment has an entrance hall leading to a kitchen, living room, bathroom and bedroom.

# Studio 1 (35 m<sup>2</sup>) :

Spacious studio (35 m<sup>2</sup>) which has a fully equipped kitchenette, a large bathroom with washbasin, WC and shower, a Directoire-style fireplace with its delightful moulded wooden overmantel and a wardrobe set into the thickness of the wall that was once a toilet.

# Studio 2 (35 m<sup>2</sup>) :

Located in what was once the kitchen of the judges' 1640 home, it retains its fireplace and a niche with a stone sink. Exposed beams, parquet flooring and antique furniture add charm to the modern comforts. It has a fully-equipped kitchenette and a large bathroom with washbasin, WC and shower

# Studio 3 (26 m<sup>2</sup>) :

Located in the attic of the house with a view of the old Sarlat slate roofs. It has a kitchenette and a bathroom with shower. Fully

air-conditioned studio. Please contact us for more information