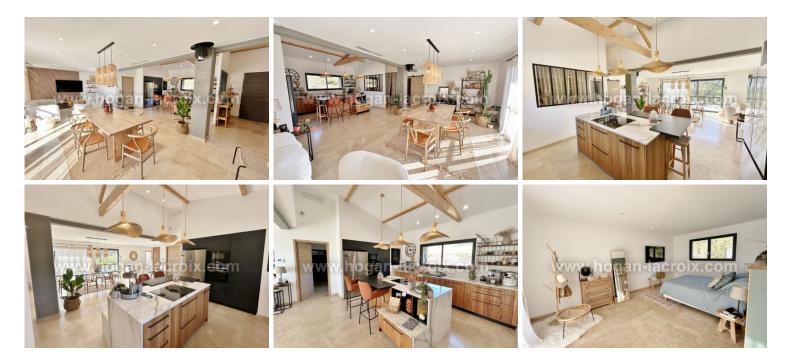

## House comprising on one level :

Entrance hall with cupboard opening onto the living room/kitchen/lounge 58m<sup>2</sup> opening onto the 75m<sup>2</sup> terrace, master suite 42m<sup>2</sup> comprising a bedroom, dressing room and shower room/wc, and a corridor leading to 3 bedrooms sharing a bathroom and wc. Utility/boiler room 15.09m<sup>2</sup>. Double garage 33.45m<sup>2</sup>.