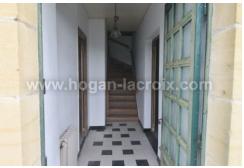

## THE HOUSE / GROUND FLOOR:

Entrance hallway 4.5 m² serving kitchen 11.5 m² and living room 24 m², opening onto balcony with view. Boiler room 6 m² and access to the cellar.