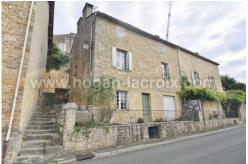

## THE HOUSE / GROUND FLOOR:

Entrance hallway 4.5 m² serving kitchen 11.5 m² and living room 24 m², opening onto balcony with view. Boiler room 6 m² and access to the cellar.