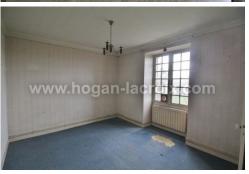

# **UPSTAIRS (WITH INDEPENDENT ACCESS ON ALLEY):**

3 bedrooms (15, 13 and 12 m<sup>2</sup>), shower room 3.5 m<sup>2</sup>, WC 1.5 m<sup>2</sup> and access to the attic 70 m<sup>2</sup>.

#### **MORE DETAILS - +++:**

House in good structural condition but requiring complete restoration work. House connected to mains drainage and town gas. Property taxes: €755 per year.