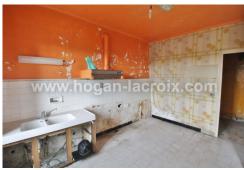

## THE HOUSE / GROUND FLOOR:

Entrance hallway 4.5 m² serving kitchen 11.5 m² and living room 24 m², opening onto balcony with view. Boiler room 6 m² and access to the cellar.

#### **MORE DETAILS - +++:**

House in good structural condition but requiring complete restoration work. House connected to mains drainage and town gas. Property taxes: €755 per year.